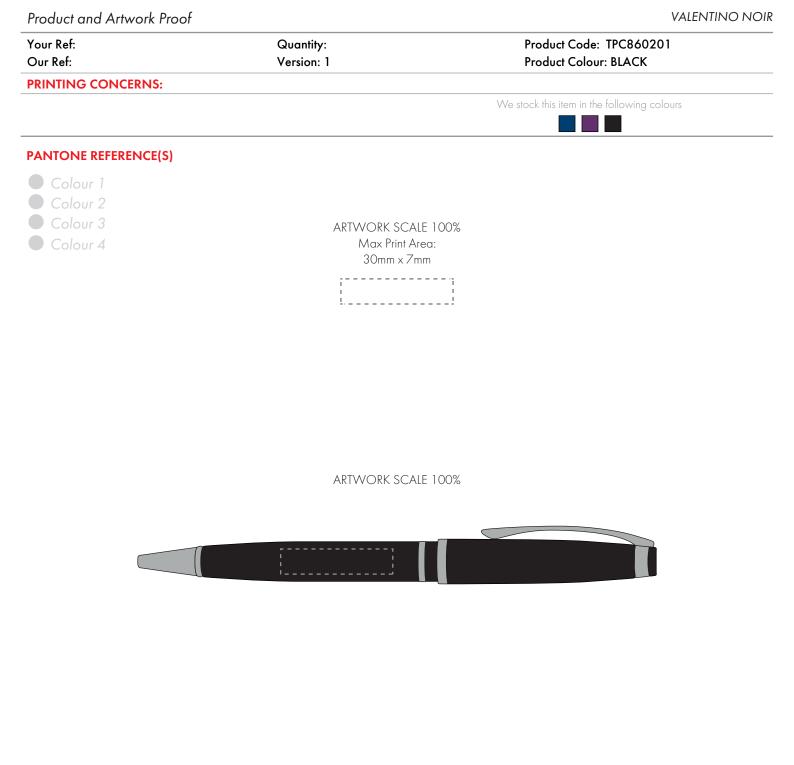

The dashed line is to demonstrate print area and will not appear on your printed item